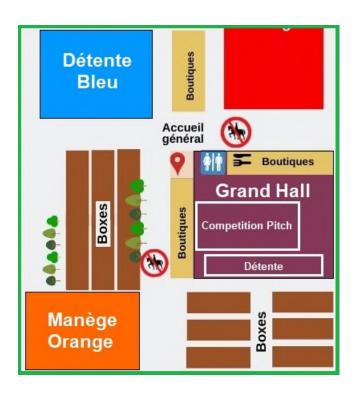

## **TRAINING & FAMILIARIZATION SCHEDULE**

|              | Manège Orange | Détente Blue     | Grand Hall    |                              |                 |
|--------------|---------------|------------------|---------------|------------------------------|-----------------|
| PITCH        | indoor        | outdoor          | Détente       | Competition Pitch with goals |                 |
| DAY          | with goals    | no goals         | no goals      |                              |                 |
|              | Team 1        | Team2            | Team 3        | Team 4                       | Team 5          |
| TUE Sep.26th | TRAINING      | TRAINING         | TRAINING      | not available                | not available   |
|              | 12:00-20:00   | 12:00-20:00      | 12:00-20:00   |                              |                 |
| WED Sep.27th | TRAINING      | TRAINING         | TRAINING      | FAMILIARIZATION              | FAMILIARIZATION |
|              | 08:00-20:00   | 08:00-20:00      | 08:00-20:00   | 10:00-20:00                  | 10:00-20:00     |
|              |               | VET INSP.WARM UP |               |                              |                 |
|              | not available | AND TRAINING     | not available | not available                | not available   |
|              |               | 07:30-11:00      |               |                              |                 |
| THU Sep.28th |               | VET INSP.WARM UP |               |                              |                 |
| FRI Sep.29th | not available | AND TRAINING     | not available | not available                | not available   |
| SAT Sep.30th |               | 07:30-10:30      |               |                              |                 |
|              |               | VET INSP.WARM UP |               |                              |                 |
|              | not available | AND TRAINING     | not available | not available                | not available   |
|              |               | 07:30-10:00      |               |                              |                 |